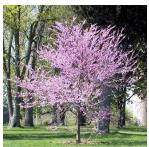

## Northern Strain • Cercis canadensis

20-30' x 20-25' Sun/part shade Zone 4

Small pink flowers in spring appear before the green leaves and has a rounded to vase shape. Later in the summer, brown fruit pods form. Fall color is a brilliant yellow. Does best in protected areas.