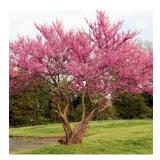

## Northern Herald<sup>®</sup> • Cercis canadensis 'Pink Trim' RFM-56

18-20' x 20-22' Sun/part shade Zone 3

Very cold hardy with a dense, rounded crown that produces a profusion of rose-pink flowers in spring. The green, leathery-textured leaves are heat and wind tolerant. It produces little fruit and has a yellow fall color.