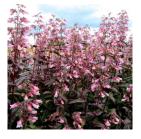

## Dark Towers • Penstemon 'Dark Towers' PP 20,013

24-36" x 24-30"

Full Sun

Zone 3

Tubular flowers of pale pink bloom from June to July. Foliage is burgundy-purple colored and has an upright growth habit. Prefers moist, well-drained soil.