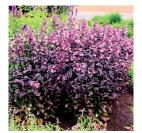

## Dakota™ Burgundy • Penstemon digitalis 'TNPENDB' PP 30,569

12-20" x 16-20"

Full sun

Zone 3

Lavender flowers have a tubular shape that hummingbirds love. Dark purple foliage on a compact, upright form.