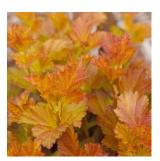

## Amber Jubilee™ • Physocarpus opulifolius 'Jefam' PP 23,177

7-9' x 4' Full Sun Zone 2

A rounded patio tree with a dense growth habit. Whitish pink, button-like flowers emerge in June. Leaves show glowing tones ranging from lime green to yellow to orange and change to purple and red in fall.