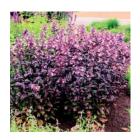

**Dakota<sup>TM</sup> Burgundy** Penstemon digitalis 'TNPENDB' PP 30,569

12-20" x 16-20" Full sun Zone 3

Lavender flowers have a tubular shape that hummingbirds love. Dark purple foliage on a compact, upright form.