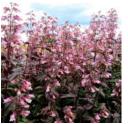

Dark TowersPenstemon Dark Towers' PP 20,01324-36" x 24-30"Full SunZone 3

Tubular flowers of pale pink bloom from June to July. Foliage is burgundy-purple colored and has an upright growth habit. Prefers moist, well-drained soil.