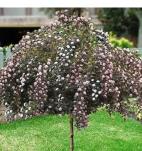

EDITIONS

| Summer Wine® | Physocarpus opulifolius 'S | eward' PP 14,821 |
|--------------|----------------------------|------------------|
| 6-8' x 4-5'  | Full Sun                   | Zone 3           |

Neat, patio tree with compact branching and fine cut dark crimson-red leaves. Small pinkish-white flowers in dense, flat, rounded clusters appear in late spring and contrast nicely with the dark foliage.