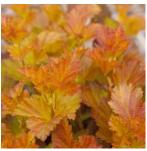

## Amber Jubilee™

Physocarpus opulifolius Jefam' PP 23,177

7-9' x 4'

Full Sun

Zone 2

A rounded patio tree with a dense growth habit. Whitish pink, button-like flowers emerge in June. Leaves show glowing tones ranging from lime green to yellow to orange and change to purple and red in fall.