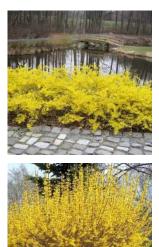

## Gold Tide®

2-3' x 3-5'

Forsythia 'Courtasol' PP 9,104

Sun/light shade

ide Zone 4

Fast growing dwarf cultivar is noted for its compact-spreading shape and semi-arching branches. Light yellow flowers bloom in profusion in early spring before the foliage emerges. Prune as needed right after spring flowering. Water regularly until established.