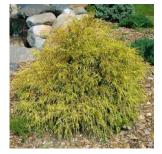

King's Gold Chamaecyparis pisifera 'King's Gold'

4-5' x 4-5' Sun/part shade Zone 4

Compact and spreading growth habit with threadlike foliage. Its brilliant golden color is retained throughout the year, even in heat and humidity. Grows best in well-drained soil.