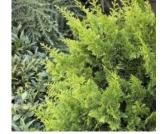

King's Gold Chamaecyparis pisifera 'King's Gold'

4-5' x 4-5' Sun/part shade Zone 4

Compact and spreading growth habit with threadlike foliage. Its brilliant golden color is retained throughout the year, even in heat and humidity. Grows best in well-drained soil.